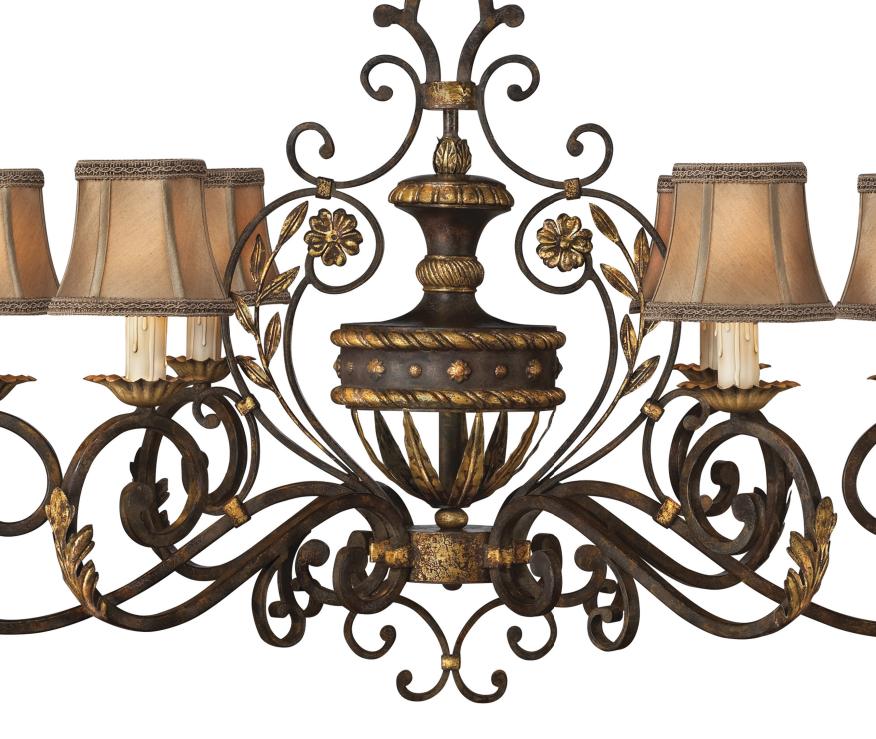

# 39" OBLONG CHANDELIER

#### Model #

218540

#### Dimensions

H 27" (69 cm) W 39" (99 cm) D 21" (53 cm)

#### Electrical

US: B10  $\,$  INTL: B35 E14  $\,$  | Candelabra, 60w max (Qty. 6) Not suitable for vaulted ceiling.

FINISH OPTIONS Also available in our five Standard Finish Options. See pg 402.

Iron