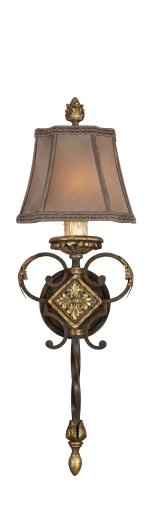

## 25" SCONCE

Model # 234450

Dimensions

H 25" (64 cm) W 9" (23 cm) D 5" (13 cm)

Electrical

US: B10 INTL: B35 E14 | Candelabra, 60w max (Qty. 1)