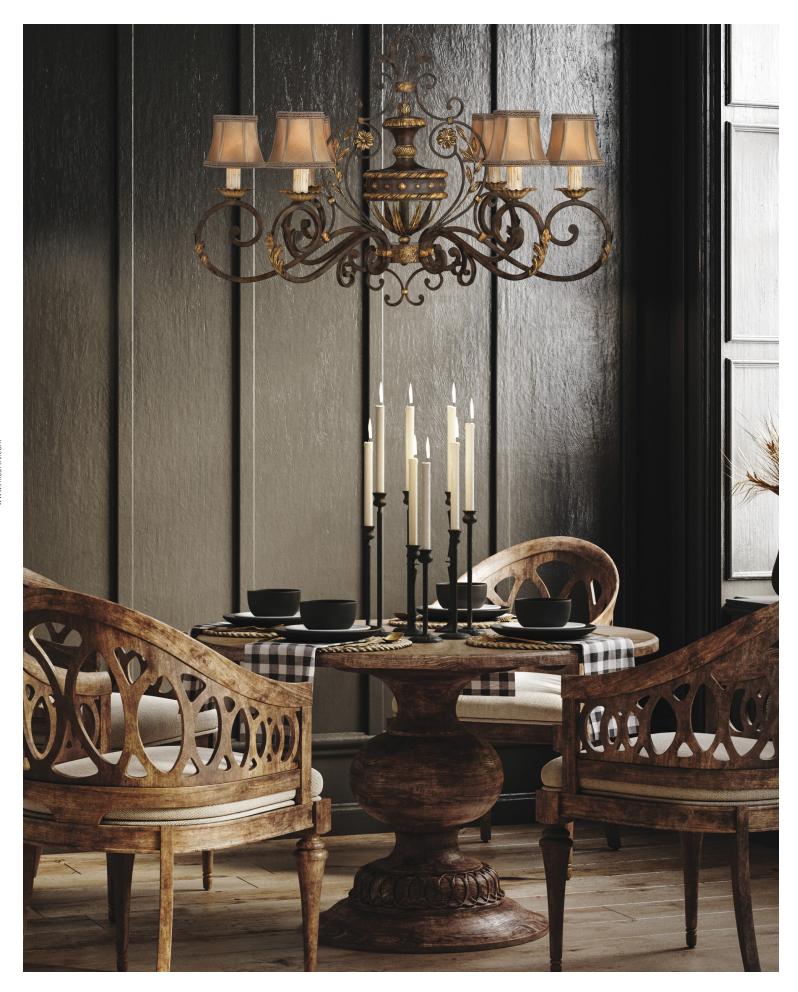

# 39" OBLONG CHANDELIER

#### Model #

218540

#### Dimensions

H 27" (69 cm) W 39" (99 cm) D 21" (53 cm)

#### Electrical

US: B10  $\,$  INTL: B35 E14  $\,$  | Candelabra, 60w max (Qty. 6) Not suitable for vaulted ceiling.

FINISH OPTIONS Also available in our five Standard Finish Options. See pg 402.

Iron