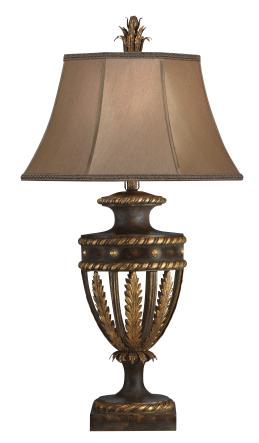

# 38" TABLE LAMP

Model # 229710

Dimensions

H 38" (97 cm)

Electrical

US: A21, 50-100-150w INTL: A60 E27, 60w max Medium (Qty. 1)

US/INTL bulbs are not included for all items in this collection.