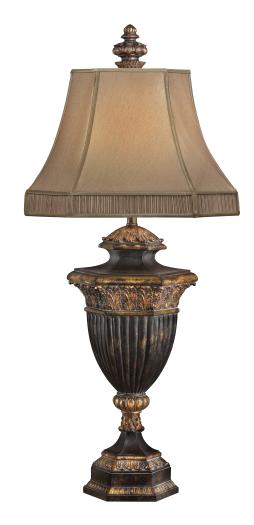

## 40" TABLE LAMP

Model # 230710

Dimensions

H 40" (102 cm)

Electrical

US: A21, 50-100-150w INTL: A60 E27, 60w max Medium (Qty. 1)