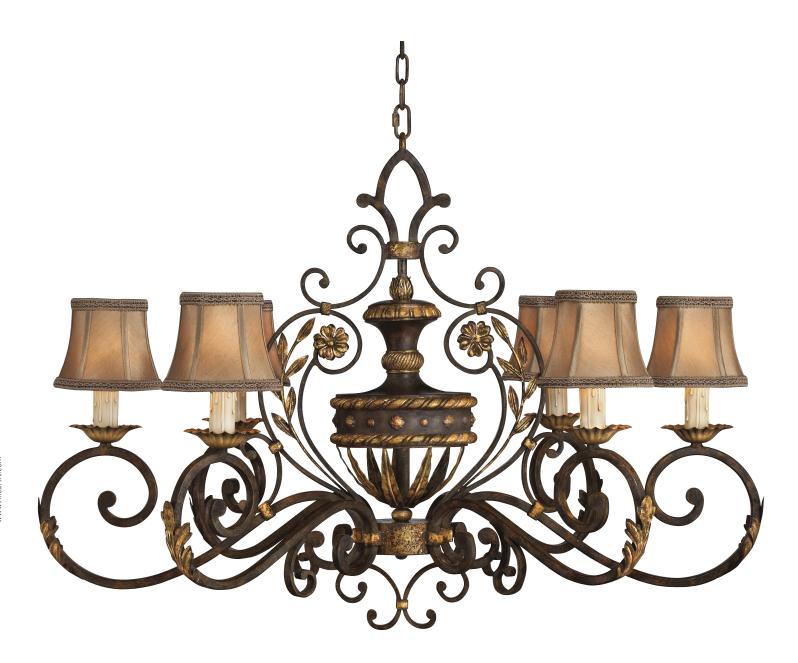

# 39" OBLONG CHANDELIER

#### Model #

218540

#### Dimensions

H 27" (69 cm) W 39" (99 cm) D 21" (53 cm)

#### Electrical

US: B10  $\,$  INTL: B35 E14  $\,$  | Candelabra, 60w max (Qty. 6) Not suitable for vaulted ceiling.

FINISH OPTIONS Also available in our five Standard Finish Options. See pg 402.

Iron